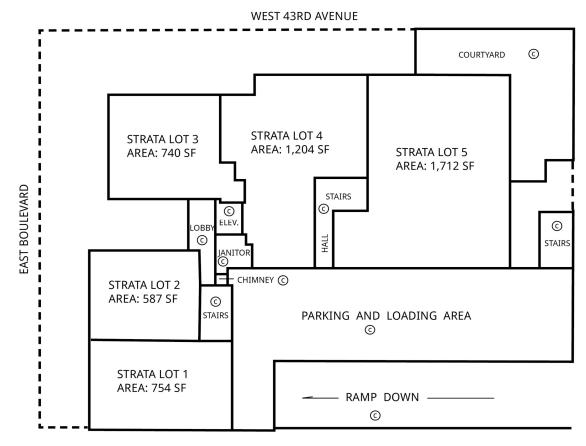

## Oakwood Terrace 2094 West 43rd Avenue, Vancouver Commercial Unit Breakdown

| Address                      | Strata Lot | Outlook                      | Unit Area (SF) | Land         | Improvement | 2012 Total<br>Value | 2012 Taxes   |
|------------------------------|------------|------------------------------|----------------|--------------|-------------|---------------------|--------------|
| Unit 1 - 5940 East Boulevard | 1          | Exposure to East Boulevard   | 754            | 297,000      | 36,100      | 333,100             | 5,198.83     |
| Unit 2 - 5940 East Boulevard | 2          | Exposure to East Boulevard   | 587            | 243,000      | 28,100      | 271,100             | 4,200.28     |
| 2098 West 43rd Avenue        | 3          | Corner unit exposure         | 740            | 292,000      | 35,500      | 327,500             | 5,106.56     |
| 2094 West 43rd Avenue        | 4          | Exposure to West 43rd Avenue | 1,204          | 374,000      | 57,700      | 431,700             | 6,768.44     |
| 2090 West 43rd Avenue        | 5          | Exposure to West 43rd Avenue | 1,712          | 488,000      | 82,100      | 570,100             | 8,982.76     |
| Total                        |            |                              | 4,997          | \$ 1,694,000 | \$ 239,500  | \$ 1,933,500        | \$ 30,256.87 |

## **Floor Plan**