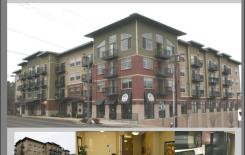

# For Sale

McKenzie Square
Fairhaven's Crown Jewel

60 unit apartment community with
17,000 sq ft of leased ground floor commercial space
\$14.888,000

Troy Muljat, CCIM, CPM

THE MULJAT GROUP Office: (360) 733-3030 Cell: (360) 820-2000

## 370201070050

Location:

McKenzie Square is located at the corner of 10th and McKenzie in the heart of Bellingham's historic Fairhaven District. Just seconds from fine dining, shopping and recreation.

### Building Details:

Built and finished in 2007 this 4 story building has lovely brick exteriors and contemporary interiors. 60 apartment units and 17,000 sq ft of fully leased ground floor commercial space.