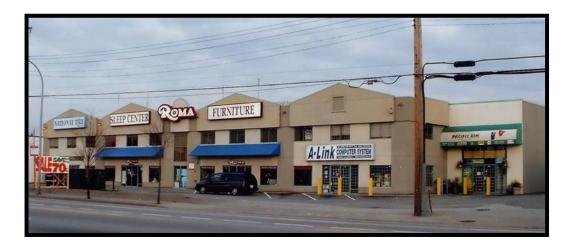

## **FOR SALE**

**LOCATION:** 12111 Bridgeport Road, Richmond, BC

This property is located on Bridgeport Road in the north

end of the Crestwood Industrial Area.

**LAND:** The property size is 1.48 acres with 200' of frontage on

Bridgeport Road.

**IMPROVEMENTS:** The Building size is 40,000 sq. ft. and presently has

three (3) tenants:

A. Link Computer Systems: 5,000 sq. ft.
Roma Furniture: 25,500 sq. ft.
Restaurant Supply: 10,000 sq. ft.