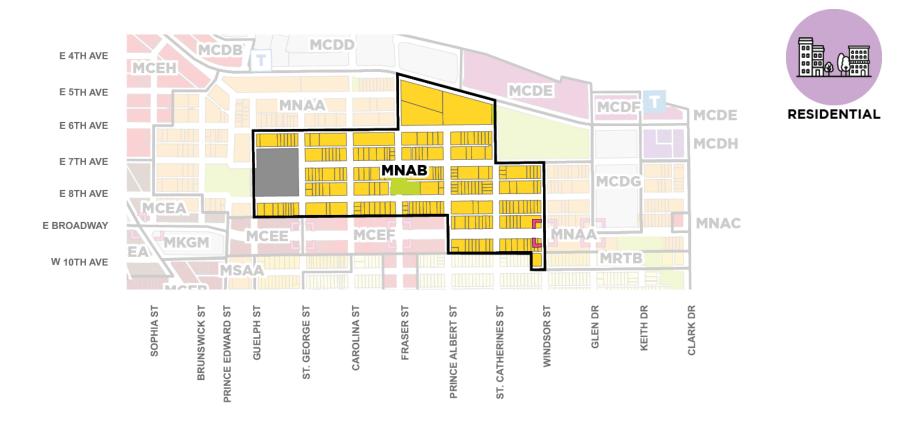

## Legend

Opportunity Area for Enhanced Corner Setbacks for POPs

## 10.20.1 MNAB Policy Summary Table

| Policy Area   | Mount Pleasant North Apartment Area - Area B                                                                                                                                                                                                                                                                                                                                                                                                                                                                                                                                                                                                                                                                                                                                                                                                                                                                                                                                                                                                                                                                                                                                                                                                                                                                                                                                                                                                                                                                                                                                                                                                                                                                                                                                                                                                                                                                                                                                                                                                                                                                            |                                                                                                                                                                                                                                                                                                                                                                           |                                                                                                                                                                          | MNAB                                                                                                                                                                                                                                                                       |
|---------------|-------------------------------------------------------------------------------------------------------------------------------------------------------------------------------------------------------------------------------------------------------------------------------------------------------------------------------------------------------------------------------------------------------------------------------------------------------------------------------------------------------------------------------------------------------------------------------------------------------------------------------------------------------------------------------------------------------------------------------------------------------------------------------------------------------------------------------------------------------------------------------------------------------------------------------------------------------------------------------------------------------------------------------------------------------------------------------------------------------------------------------------------------------------------------------------------------------------------------------------------------------------------------------------------------------------------------------------------------------------------------------------------------------------------------------------------------------------------------------------------------------------------------------------------------------------------------------------------------------------------------------------------------------------------------------------------------------------------------------------------------------------------------------------------------------------------------------------------------------------------------------------------------------------------------------------------------------------------------------------------------------------------------------------------------------------------------------------------------------------------------|---------------------------------------------------------------------------------------------------------------------------------------------------------------------------------------------------------------------------------------------------------------------------------------------------------------------------------------------------------------------------|--------------------------------------------------------------------------------------------------------------------------------------------------------------------------|----------------------------------------------------------------------------------------------------------------------------------------------------------------------------------------------------------------------------------------------------------------------------|
| Uses          | Residential, retail, service                                                                                                                                                                                                                                                                                                                                                                                                                                                                                                                                                                                                                                                                                                                                                                                                                                                                                                                                                                                                                                                                                                                                                                                                                                                                                                                                                                                                                                                                                                                                                                                                                                                                                                                                                                                                                                                                                                                                                                                                                                                                                            |                                                                                                                                                                                                                                                                                                                                                                           |                                                                                                                                                                          |                                                                                                                                                                                                                                                                            |
| Option/Tenure | Secured market rental housing or social housing                                                                                                                                                                                                                                                                                                                                                                                                                                                                                                                                                                                                                                                                                                                                                                                                                                                                                                                                                                                                                                                                                                                                                                                                                                                                                                                                                                                                                                                                                                                                                                                                                                                                                                                                                                                                                                                                                                                                                                                                                                                                         |                                                                                                                                                                                                                                                                                                                                                                           | Strata ownership housing, limited to sites without existing purpose-<br>built rental or social housing                                                                   |                                                                                                                                                                                                                                                                            |
|               | Tower form                                                                                                                                                                                                                                                                                                                                                                                                                                                                                                                                                                                                                                                                                                                                                                                                                                                                                                                                                                                                                                                                                                                                                                                                                                                                                                                                                                                                                                                                                                                                                                                                                                                                                                                                                                                                                                                                                                                                                                                                                                                                                                              | Non-tower form                                                                                                                                                                                                                                                                                                                                                            | Tower form                                                                                                                                                               | Non-tower form                                                                                                                                                                                                                                                             |
| Max Height    | 20 storeys                                                                                                                                                                                                                                                                                                                                                                                                                                                                                                                                                                                                                                                                                                                                                                                                                                                                                                                                                                                                                                                                                                                                                                                                                                                                                                                                                                                                                                                                                                                                                                                                                                                                                                                                                                                                                                                                                                                                                                                                                                                                                                              | 3-6 storeys                                                                                                                                                                                                                                                                                                                                                               | 12 storeys                                                                                                                                                               | 3-6 storeys                                                                                                                                                                                                                                                                |
| Max Density   | 6.5 FSR                                                                                                                                                                                                                                                                                                                                                                                                                                                                                                                                                                                                                                                                                                                                                                                                                                                                                                                                                                                                                                                                                                                                                                                                                                                                                                                                                                                                                                                                                                                                                                                                                                                                                                                                                                                                                                                                                                                                                                                                                                                                                                                 | 1.0-2.7 FSR                                                                                                                                                                                                                                                                                                                                                               | 4.0 FSR                                                                                                                                                                  | 1.0-2.7 FSR                                                                                                                                                                                                                                                                |
| Min Frontage  | 45.7 m (150 ft.)                                                                                                                                                                                                                                                                                                                                                                                                                                                                                                                                                                                                                                                                                                                                                                                                                                                                                                                                                                                                                                                                                                                                                                                                                                                                                                                                                                                                                                                                                                                                                                                                                                                                                                                                                                                                                                                                                                                                                                                                                                                                                                        | Variable - refer to Built Form and Site Design (Chapter 11)                                                                                                                                                                                                                                                                                                               | 45.7 m (150 ft.).                                                                                                                                                        | Variable - refer to Built Form and Site Design (Chapter 11)                                                                                                                                                                                                                |
| Notes         | <ul> <li>A minimum of 20% of the residential floor area is required to be secured at below-market rents (see Housing (Chapter 12) for details).</li> <li>For existing social housing sites, 100% of the residential floor area must be social housing.</li> <li>See Land Use (Chapter 7) for cases where lesser site frontage may be considered at the discretion of the Director of Planning.</li> <li>"Existing purpose-built rental Housing Stock Official Developments of the position of</li></ul> | <ul> <li>For existing social housing sites, 100% of the residential floor area must be social housing.</li> <li>Applies where a tower cannot be achieved due to lot conditions or policy 10.20.2.</li> <li>Height and density allowances to vary based on lot conditions (see Built Form and Site Design (Chapter 11) and sections 11.2 and 11.3 for details).</li> </ul> | See Land Use (Chapter 7) for cases where lesser site frontage may be considered at the discretion of the Director of Planning.  ere rental housing replacement requires. | Applies where a tower cannot be achieved due to lot conditions or policy 10.20.2.     Height and density allowances to vary based on lot conditions (see Built Form and Site Design (Chapter 11) and sections 11.2 and 11.3 for details).   uirements apply per the Rental |

## **Additional Policies**

- 10.20.2 There will be a maximum of two towers per block (street to street, including any laneways). However, for the southern block faces along 8th Avenue between Guelph Street and Prince Albert Street, only one tower will be allowed on the Mount Pleasant North Apartment Area B block face.
- 10.20.3 Minor increases in height and density will be considered for delivery of ground-level local-serving retail/service uses or childcare.

- 10.20.4 For 6-storey apartment buildings, minor increases in density may be considered where 100% of the residential floor area is social housing, generally following the provisions for social housing in the RR-2C district schedule and associated requirements.
- 10.20.5 Require continuous active ground floor retail/service uses for new development on East Broadway between Prince Albert Street and Clark Drive.
- 10.20.6 Encourage provision of on-site public open space (i.e. larger POPS or enhanced corner setbacks) at locations indicated on the MNAB key map (see Public Realm Framework Chapter 15 for more details).