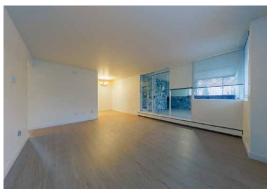

# **UPGRADES**

Park West has undergone a series of capital upgrades over the years including a new hot water boiler and storage tank (2012), new furnace (2012), plumbing retrofit (1995), asbestos removal and exterior painting (2016), to name a few. Over 50% of the suites have also been renovated.