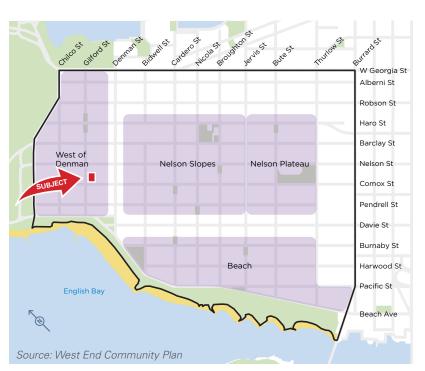

#### **OCP**

West End - West of Denman

# **LOCATION**

Park West is extraordinarily well located in the coveted West of Denman area on the corner of Comox and Gilford Street. Denman Street, a popular pedestrian shopping area considered "the main drag" of the neighbourhood, features a wide variety of shops, hotels, nightlife and bars, restaurants, and grocery stores. Robson Street, Vancouver's pre-eminent high-end shopping destination, is only a 5-minute walk. Finally, Park West is just steps to English Bay Beach and close to the lush greenery of the world famous thousand-acre Stanley Park.

Since the adoption of the West End Community Plan in 2013, the neighbourhood has seen the completion of several high-profile developments, adding new commercial and residential space to the neighbourhood. This new mix of space has added to the vibrancy and attractiveness of the already established West End neighbourhood.