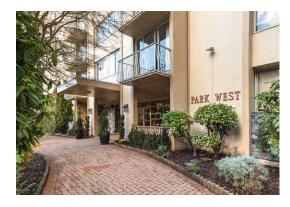

12-STOREY 86-SUITE CONCRETE RENTAL APARTMENT TOWER
LOCATED ON A CORNER LOT IN VANCOUVER'S PRIZED WEST END NEIGHBOURHOOD

PARK WEST
1869 COMOX STREET, VANCOUVER

Mark Goodman

Personal Real Estate Corporation Direct 604 714 4790 mark@goodmanreport.com Cynthia Jagger

# **OPPORTUNITY**

Park West is a 12-storey 86-suite concrete rental tower located in Vancouver's most prominent and sought-after rental market – the west of Denman neighbourhood of the West End. Built in 1964, the property is improved on the northeast corner of Gilford & Comox Street on a 17,292 SF (132' x 131') RM-5B zoned lot and built over one level of underground parking.

This well-maintained building stands tall on a scenic pedestrian-friendly node featuring mature tree-lined streets and historic building architecture. The suite mix comprises 82 one-bedrooms, two one-bedroom + dens and 2 two-bedroom penthouse suites. Other highlights include panoramic views of the ocean to the south and mountains to the north, 2 elevators, 3 sets of leased washer/dryers and ample parking including 23 secured underground stalls and 26 surface.