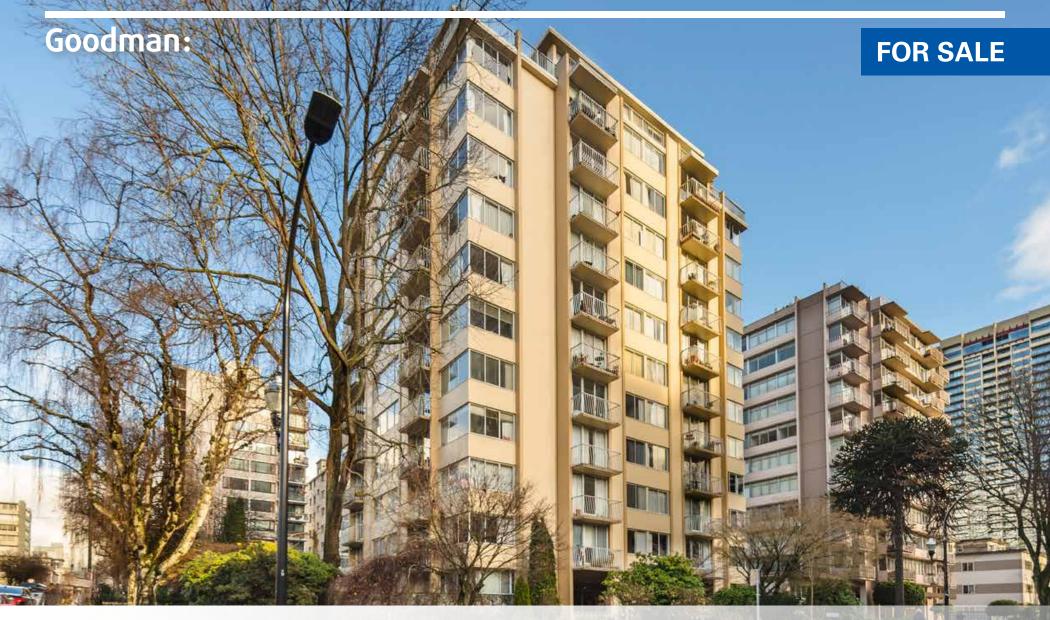

12-STOREY 86-SUITE CONCRETE RENTAL APARTMENT TOWER
LOCATED ON A CORNER LOT IN VANCOUVER'S PRIZED WEST END NEIGHBOURHOOD

PARK WEST
1869 COMOX STREET, VANCOUVER

Mark Goodman

Personal Real Estate Corporation Direct 604 714 4790 mark@goodmanreport.com Cynthia Jagger

# **OPPORTUNITY**

Park West is a 12-storey 86-suite concrete rental tower located in Vancouver's most prominent and sought-after rental market – the west of Denman neighbourhood of the West End. Built in 1964, the property is improved on the northeast corner of Gilford & Comox Street on a 17,292 SF (132' x 131') RM-5B zoned lot and built over one level of underground parking.

This well-maintained building stands tall on a scenic pedestrian-friendly node featuring mature tree-lined streets and historic building architecture. The suite mix comprises 82 one-bedrooms, two one-bedroom + dens and 2 two-bedroom penthouse suites. Other highlights include panoramic views of the ocean to the south and mountains to the north, 2 elevators, 3 sets of leased washer/dryers and ample parking including 23 secured underground stalls and 26 surface.