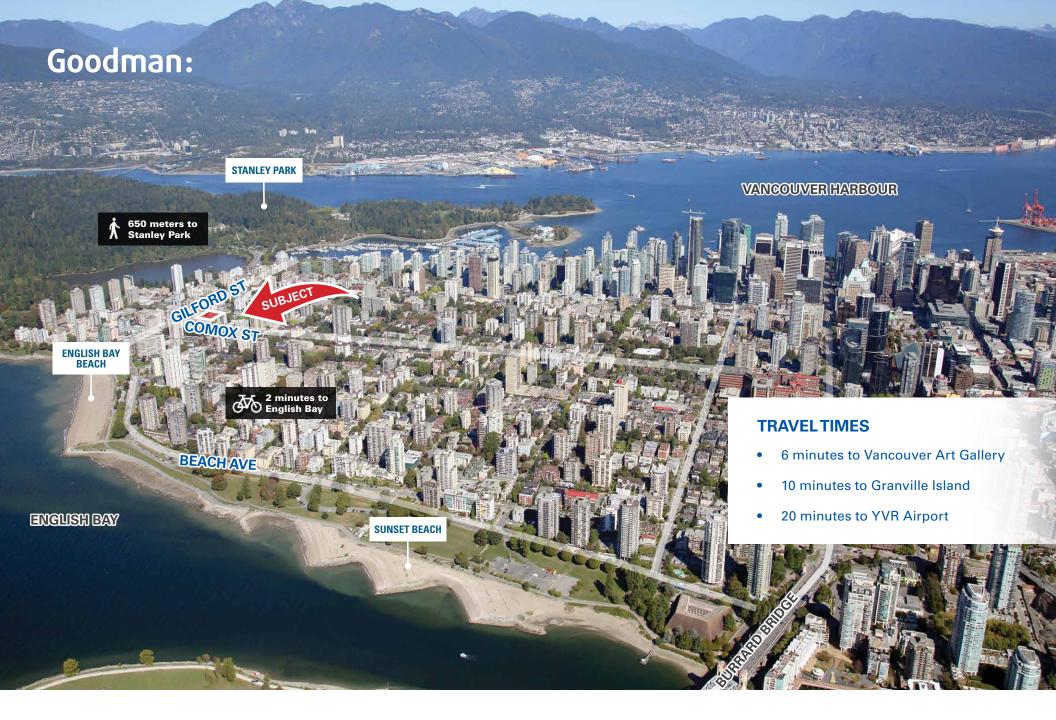

# **LOCATION**

Park West is extraordinarily well located in the coveted West of Denman area on the corner of Comox and Gilford Street. Denman Street, a popular pedestrian shopping area considered "the main drag" of the neighbourhood, features a wide variety of shops, hotels, nightlife and bars, restaurants, and grocery stores. Robson Street, Vancouver's pre-eminent high-end shopping destination, is only a 5-minute walk. Finally, Park West is just steps to English Bay Beach and close to the lush greenery of the world famous thousand-acre Stanley Park.

Since the adoption of the West End Community Plan in 2013, the neighbourhood has seen the completion of several high-profile developments, adding new commercial and residential space to the neighbourhood. This new mix of space has added to the vibrancy and attractiveness of the already established West End neighbourhood.