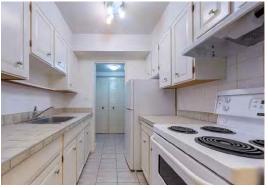

# **UPGRADES**

Park West has undergone a series of capital upgrades over the years including a new hot water boiler and storage tank (2012), new furnace (2012), plumbing retrofit (1995), asbestos removal and exterior painting (2016), to name a few. Over 50% of the suites have also been renovated.