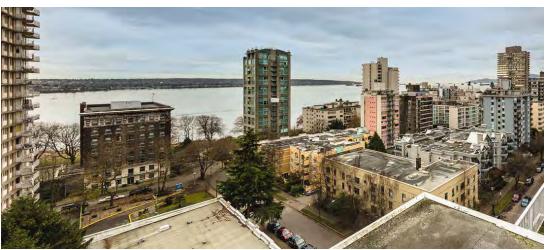

# **OPPORTUNITY**

Park West is a 12-storey 86-suite concrete rental tower located in Vancouver's most prominent and sought-after rental market – the west of Denman neighbourhood of the West End. Built in 1964, the property is improved on the northeast corner of Gilford & Comox Street on a 17,292 SF (132' x 131') RM-5B zoned lot and built over one level of underground parking.

This well-maintained building stands tall on a scenic pedestrian-friendly node featuring mature tree-lined streets and historic building architecture. The suite mix comprises 82 one-bedrooms, two one-bedroom + dens and 2 two-bedroom penthouse suites. Other highlights include panoramic views of the ocean to the south and mountains to the north, 2 elevators, 3 sets of leased washer/dryers and ample parking including 23 secured underground stalls and 26 surface.

# **LOCATION**

Park West is extraordinarily well located in the coveted West of Denman area on the corner of Comox and Gilford Street. Denman Street, a popular pedestrian shopping area considered "the main drag" of the neighbourhood, features a wide variety of shops, hotels, nightlife and bars, restaurants, and grocery stores. Robson Street, Vancouver's pre-eminent high-end shopping destination, is only a 5-minute walk. Finally, Park West is just steps to English Bay Beach and close to the lush greenery of the world famous thousand-acre Stanley Park.