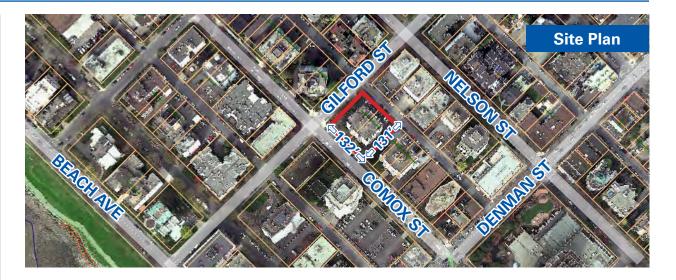

#### **Address**

1869 Comox Street, Vancouver

#### **PIDs**

015-736-954, 015-736-962

#### Lot size

132' × 131 (17,292 SF)

# **OPPORTUNITY**

Park West is a 12-storey 86-suite concrete rental tower located in Vancouver's most prominent and sought-after rental market – the west of Denman neighbourhood of the West End. Built in 1964, the property is improved on the northeast corner of Gilford & Comox Street on a 17,292 SF (132' x 131') RM-5B zoned lot and built over one level of underground parking.