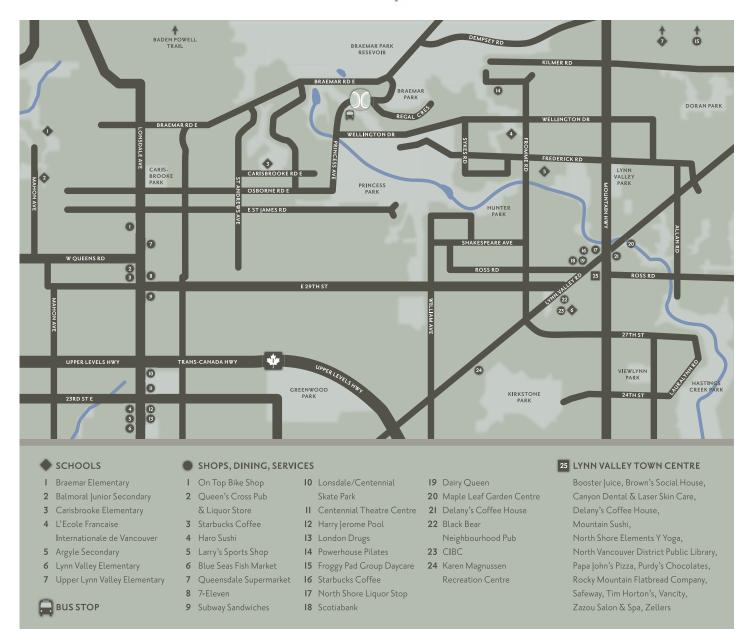

#### COME HOME TO TWIN LAKES

- Twin Lakes sits in a stunning West Coast setting surrounded in a backdrop of mature evergreens with close access to local schools, parks and shopping.
- An extensive grassed courtyard area leads the way to meandering pathways and walking bridges over two twin lakes.
- All homes at Twin Lakes have been completely renovated with new upgrades including:
  - Exterior painting for a clean new look
  - Kitchens with granite counters, sleek stainless steel appliances and flat-panel cabinetry
  - Re-plumbed homes for peace of mind
  - New lighting fixtures to brighten your home
  - Bathrooms featuring flat-panel cabinetry with granite counters (some homes)
  - New vertical blinds and horizontal window coverings
  - Warm laminate flooring throughout the main floor and plush carpeting in bedrooms and hallways
- All homes feature generous patios for outdoor entertaining.
- Most homes offer private fenced backyards with individual entry gates that create welcoming yards.
- Every home has the added convenience of parking, and a storage locker located in a carport to protect your vehicle and sporting equipment.
- Natural light shines through efficient double-glazed windows.
- Access to onsite residents-only swimming pool with terrace and lounge chairs (seasonal).