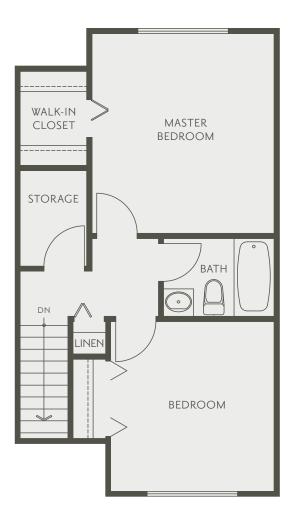

D BATHROOMS

- Retreat to the ensuite bathroom featuring granite counters, ceramic tile flooring, porcelain sink, a soaker tub/shower combination and cosmetic bar lighting.
- Main bathrooms feature a bathtub with ceramic tile surround, porcelain sink and vanity lighting.
- Custom-designed flat-panel laminate cabinetry in Teak with brushed satin nickel pulls.

#### THOUGHTFUL CONVENIENCES

- Privacy screens between patios and decks.
- A storage locker is provided in the carport for extra storage space.
- Built-in closet shelving.
- Hard-wired smoke detector.
- Stacking or side-by-side washer/dryer included.
- Telephone and TV outlet locations provided for your convenience.
- Heat, hot water and basic Shaw cable included in the rental of all homes.



## PLANA ===

2 BEDROOM 1,050 SQ.FT.





MAIN UPPER

## PLAN B

3 BEDROOM 1,350 SQ.FT.





# --- Map ---