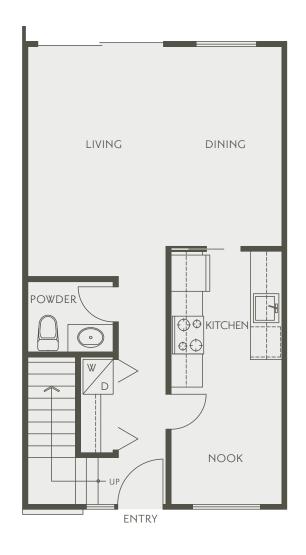

RED BATHROOMS

- Retreat to the ensuite bathroom featuring granite counters, ceramic tile flooring, porcelain sink, a soaker tub/shower combination and cosmetic bar lighting.
- Main bathrooms feature a bathtub with ceramic tile surround, porcelain sink and vanity lighting.
- Custom-designed flat-panel laminate cabinetry in Teak with brushed satin nickel pulls.

#### THOUGHTFUL CONVENIENCES

- Privacy screens between patios and decks.
- A storage locker is provided in the carport for extra storage space.
- Built-in closet shelving.
- Hard-wired smoke detector.
- Stacking or side-by-side washer/dryer included.
- Telephone and TV outlet locations provided for your convenience.
- Heat, hot water and basic Shaw cable included in the rental of all homes.



## PLANA ===

2 BEDROOM 1,050 SQ.FT.





MAIN UPPER

## PLAN B

3 BEDROOM 1,350 SQ.FT.





# --- Map ---