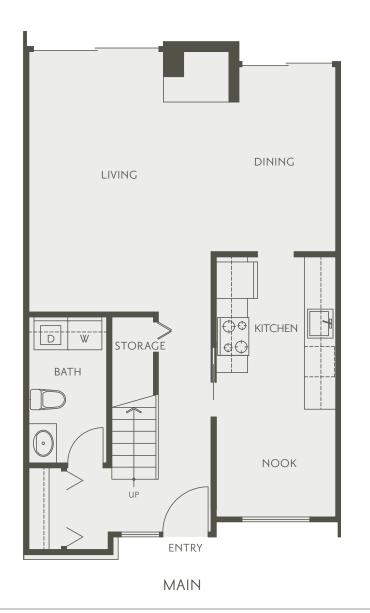

aturing granite counters, ceramic tile flooring, porcelain sink, a soaker tub/shower combination and cosmetic bar lighting.
- Main bathrooms feature a bathtub with ceramic tile surround, porcelain sink and vanity lighting.
- Custom-designed flat-panel laminate cabinetry in Teak with brushed satin nickel pulls.

#### THOUGHTFUL CONVENIENCES

- Privacy screens between patios and decks.
- A storage locker is provided in the carport for extra storage space.
- Built-in closet shelving.
- Hard-wired smoke detector.
- Stacking or side-by-side washer/dryer included.
- Telephone and TV outlet locations provided for your convenience.
- Heat, hot water and basic Shaw cable included in the rental of all homes.



## PLANA ===

2 BEDROOM 1,050 SQ.FT.





MAIN UPPER

## PLAN B

3 BEDROOM 1,350 SQ.FT.





# --- Map ---