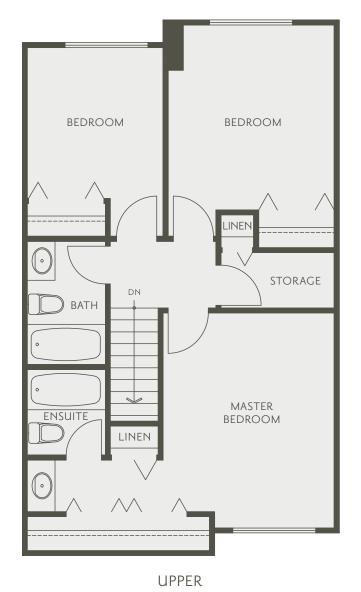

uring granite counters, ceramic tile flooring, porcelain sink, a soaker tub/shower combination and cosmetic bar lighting.
- Main bathrooms feature a bathtub with ceramic tile surround, porcelain sink and vanity lighting.
- Custom-designed flat-panel laminate cabinetry in Teak with brushed satin nickel pulls.

#### THOUGHTFUL CONVENIENCES

- Privacy screens between patios and decks.
- A storage locker is provided in the carport for extra storage space.
- Built-in closet shelving.
- Hard-wired smoke detector.
- Stacking or side-by-side washer/dryer included.
- Telephone and TV outlet locations provided for your convenience.
- Heat, hot water and basic Shaw cable included in the rental of all homes.



## PLANA ===

2 BEDROOM 1,050 SQ.FT.





MAIN UPPER

## PLAN B

3 BEDROOM 1,350 SQ.FT.





# --- Map ---