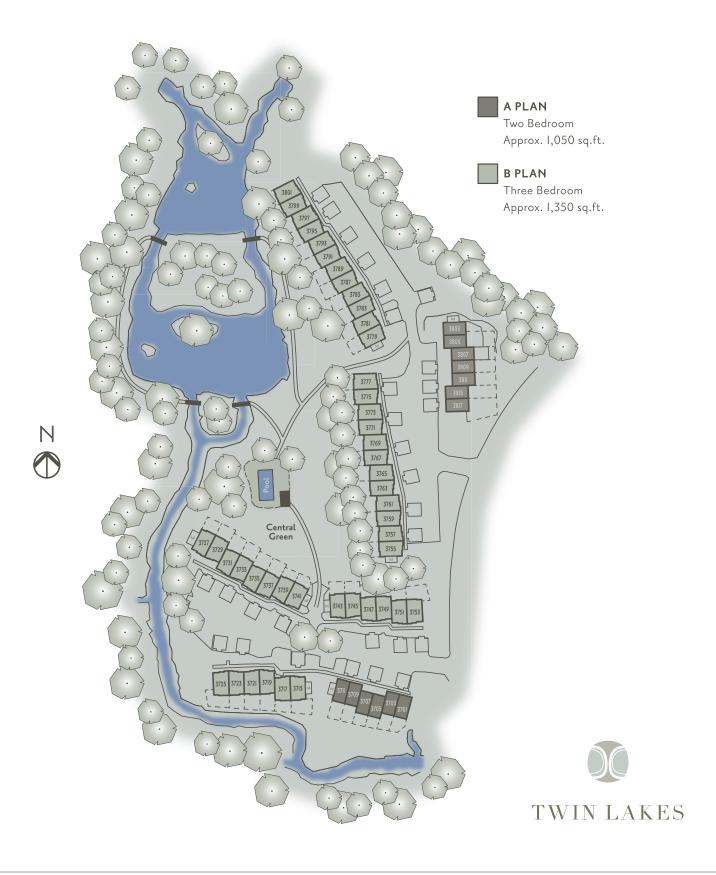

## SITE PLAN



### FEATURES ===

#### COME HOME TO TWIN LAKES

- Twin Lakes sits in a stunning West Coast setting surrounded in a backdrop of mature evergreens with close access to local schools, parks and shopping.
- An extensive grassed courtyard area leads the way to meandering pathways and walking bridges over two twin lakes.
- All homes at Twin Lakes have been completely renovated with new upgrades including:
  - Exterior painting for a clean new look
  - Kitchens with granite counters, sleek stainless steel appliances and flat-panel cabinetry
  - Re-plumbed homes for peace of mind
  - New lighting fixtures to brighten your home
  - Bathrooms featuring flat-panel cabinetry with granite counters (some homes)
  - New vertical blinds and horizontal window coverings
  - Warm laminate flooring througho