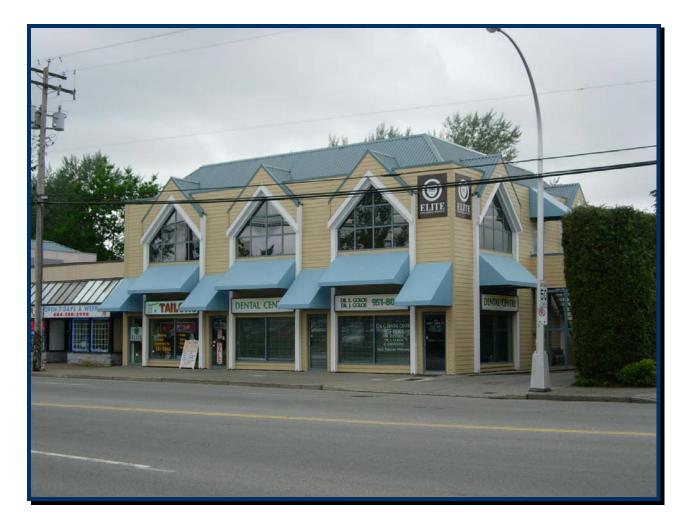

### **Summary**

**ADDRESS:** 10351 150<sup>th</sup> Street, Surrey, BC

**LEGAL DESCRIPTION:** Lot 10 Except Parcel B (Bylaw Plan 68130) Section 29 Block 5

North Range 1 West New Westminster District Plan 14627

Parcel Identifier: 000-648-639

**LOCATION:** The property is located on the west side of 150<sup>th</sup> Street and across

from Guilford Shopping Centre approximately 200 feet south of

104<sup>th</sup> Avenue in North Surrey.

SITE AREA: 70.4 feet frontage x 116.8 feet depth for a total site area of 8,231

square feet (approximate).

**IMPROVEMENTS:** The property is improved with a two storey concrete block and

wood frame office building with 15 surface parking stalls. The building is fully air conditioned and provides 4,988 square feet of

net rentable space. 2008 upgrades include complete 2<sup>nd</sup> floor

renovation including hardwood floors, cabinets and washrooms

and exterior siding, awnings and signage.

**ZONING:** C-35 Downtown Commercial Zone is intended to accommodate