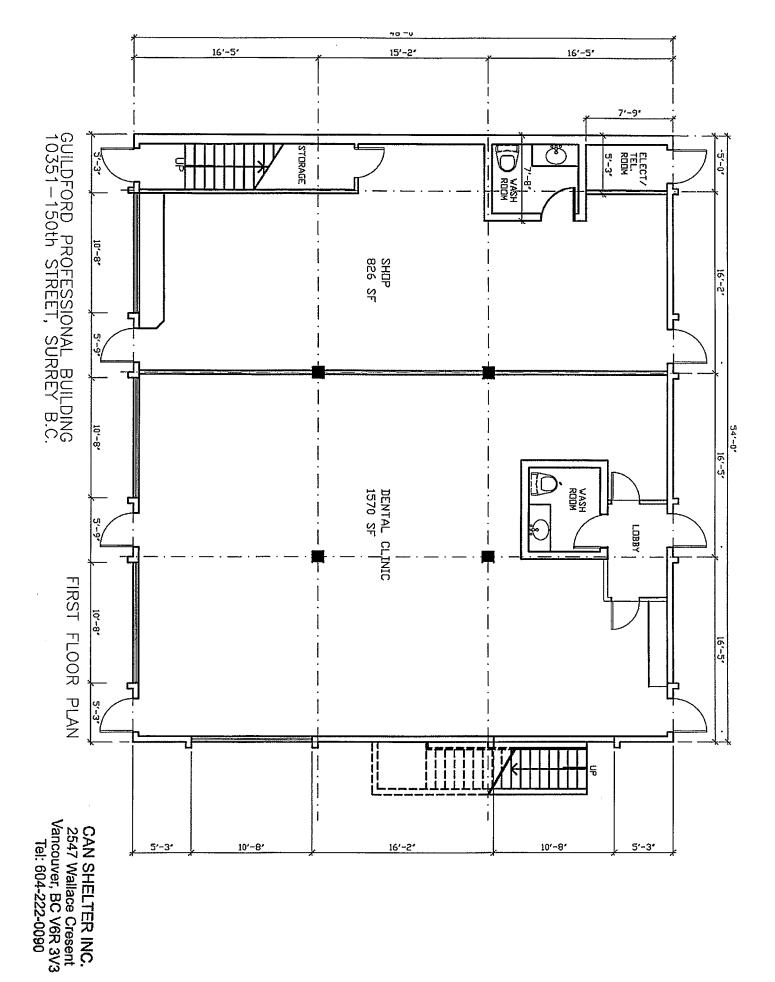

## 10351 150<sup>th</sup> Street, Surrey, BC Rent Roll

| Tenants                        | Suite                 | Area<br>(sq ft) | \$/Sq Ft  | Rent<br>\$/P.A. | CAM          | Lease<br>Start | Lease<br>Expire | Option  |
|--------------------------------|-----------------------|-----------------|-----------|-----------------|--------------|----------------|-----------------|---------|
| Dr. Emelia Galos               | 102                   | 1,570           | \$23.00   | \$36,110.00     | \$8.50/sq ft | 01-Aug-06      | 31-Jul-11       | 3 years |
| Goldhand Tailors               | 104                   | 826             | \$23.00   | \$18,998.00     | \$8.50/sq ft | 01-Apr-05      | 31-Aug-08       |         |
| Elite Education<br>Consultants | 2 <sup>nd</sup> Floor | 2,592           | \$16.90 * | \$43,804.00     | \$7.75/sq ft | 01-Apr-08      | 31-Mar-13       | 3 years |
|                                |                       | 4,988           |           | \$98,912.00     | (estimated)  |                |                 |         |