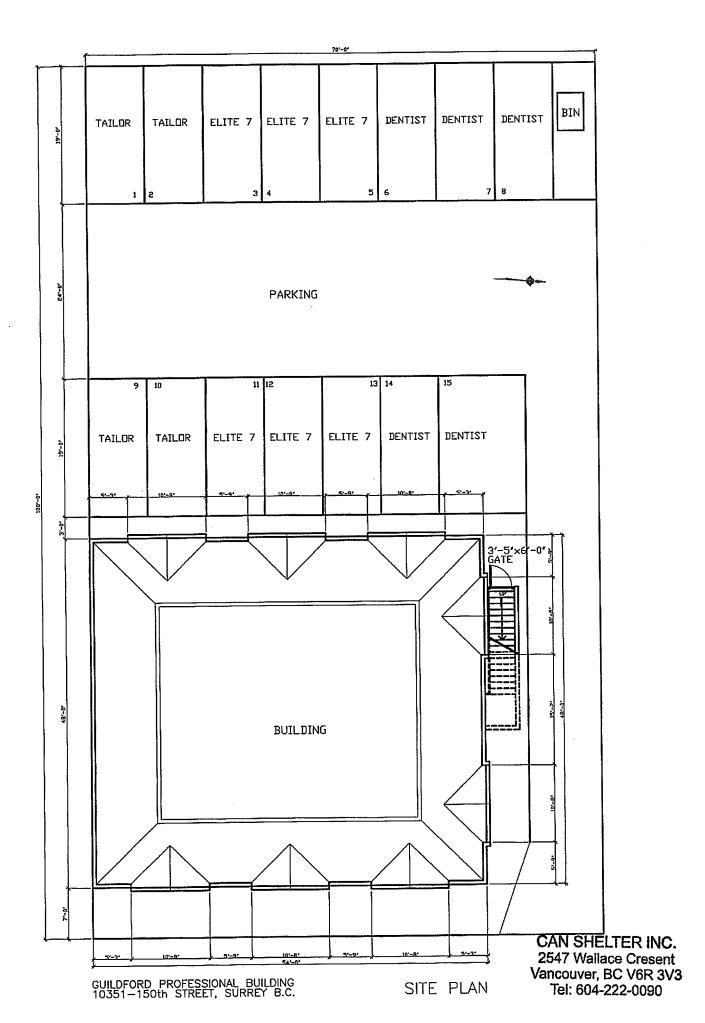

SITE AREA: 70.4 feet frontage x 116.8 feet depth for a total site area of 8,231

square feet (approximate).

**IMPROVEMENTS:** The property is improved with a two storey concrete block and

wood frame office building with 15 surface parking stalls. The building is fully air conditioned and provides 4,988 square feet of