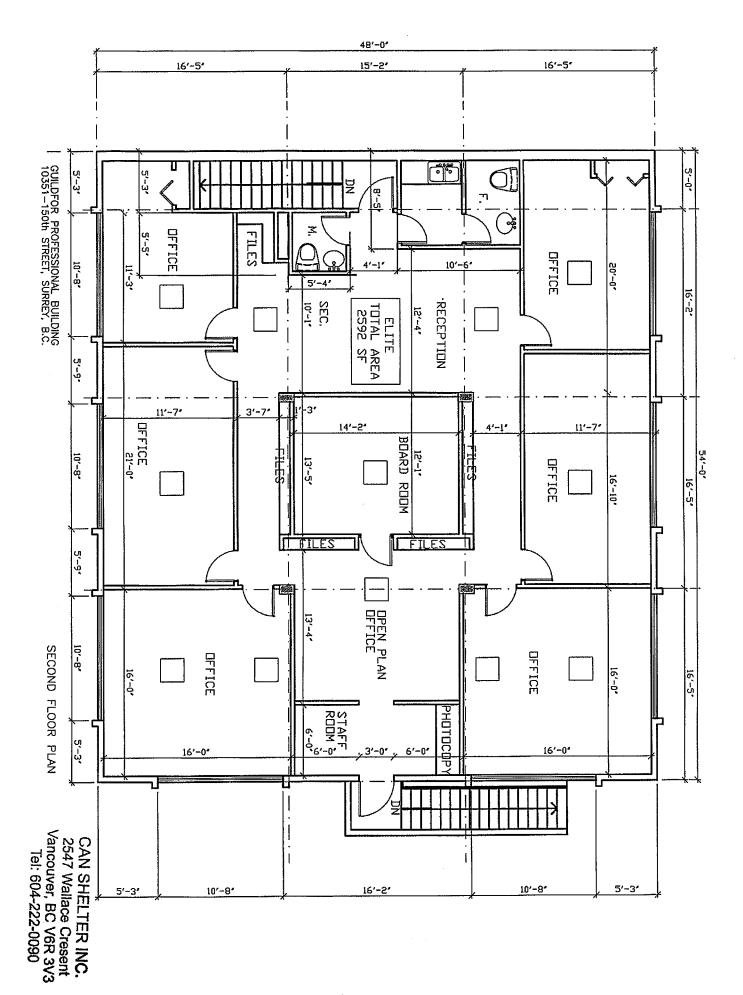

## 10351 150<sup>th</sup> Street, Surrey, BC Rent Roll

| Tenants                        | Suite                 | Area<br>(sq ft) | \$/Sq Ft  | Rent<br>\$/P.A. | CAM          | Lease<br>Start | Lease<br>Expire | Option  |
|--------------------------------|-----------------------|-----------------|-----------|-----------------|--------------|----------------|-----------------|---------|
| Dr. Emelia Galos               | 102                   | 1,570           | \$23.00   | \$36,110.00     | \$8.50/sq ft | 01-Aug-06      | 31-Jul-11       | 3 years |
| Goldhand Tailors               | 104                   | 826             | \$23.00   | \$18,998.00     | \$8.50/sq ft | 01-Apr-05      | 31-Aug-08       |         |
| Elite Education<br>Consultants | 2 <sup>nd</sup> Floor | 2,592           | \$16.90 * | \$43,804.00     | \$7.75/sq ft | 01-Apr-08      | 31-Mar-13       | 3 years |
|                                |                       | 4,988           |           | \$98,912.00     | (estimated)  |                |                 |         |