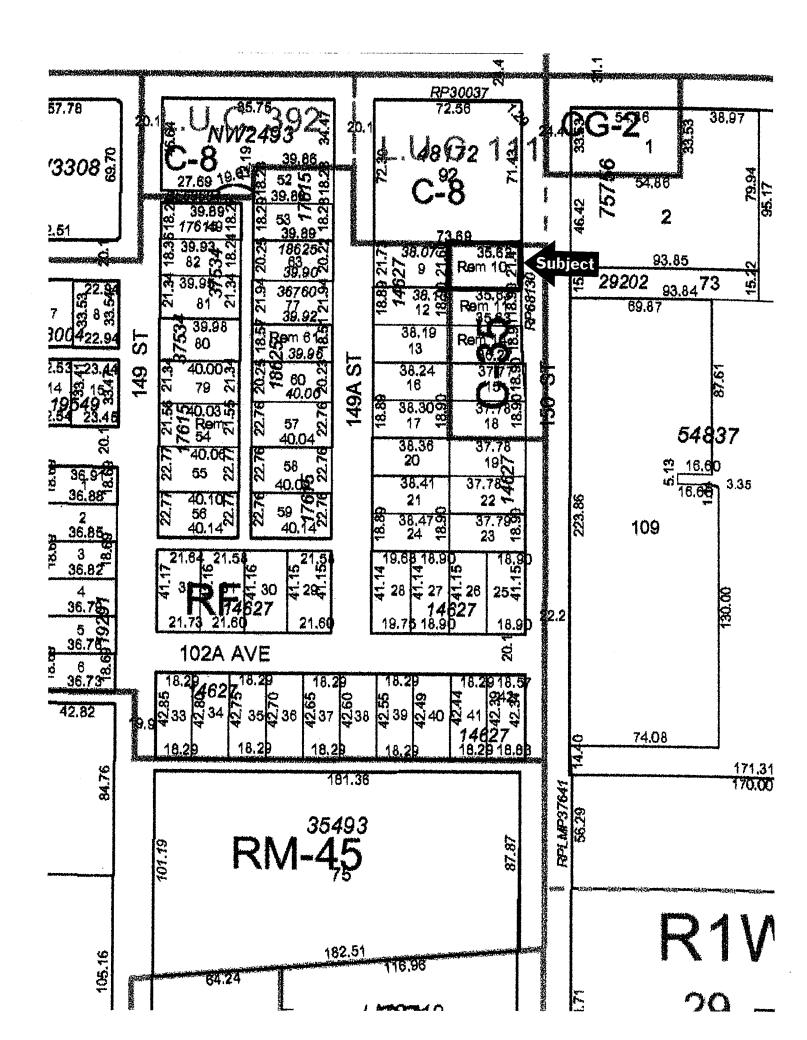

### **Summary**

**ADDRESS:** 10351 150<sup>th</sup> Street, Surrey, BC

**LEGAL DESCRIPTION:** Lot 10 Except Parcel B (Bylaw Plan 68130) Section 29 Block 5

North Range 1 West New Westminster District Plan 14627

and regulate the development of comprehensive commercial

projects to a 3.5 FSR (see enclosed bylaws).

**NET INCOME:** \$105,132.00

**TERMS:** All Cash for Clear Title

**PRICE:** \$1,795,000.00

**CAP RATE:** 5.85%