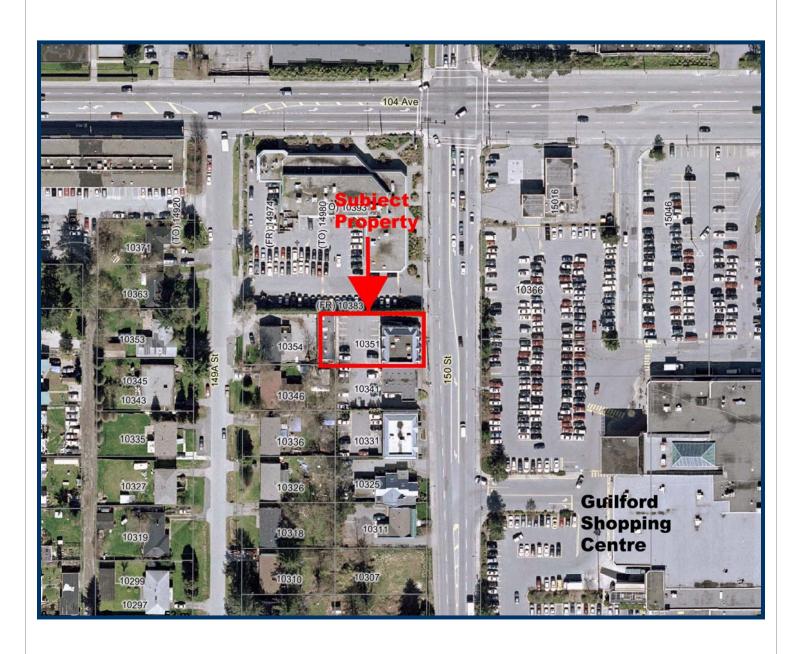

Parcel Identifier: 000-648-639

**LOCATION:** The property is located on the west side of 150<sup>th</sup> Street and across

from Guilford Shopping Centre approximately 200 feet south of

104<sup>th</sup> Avenue in North Surrey.