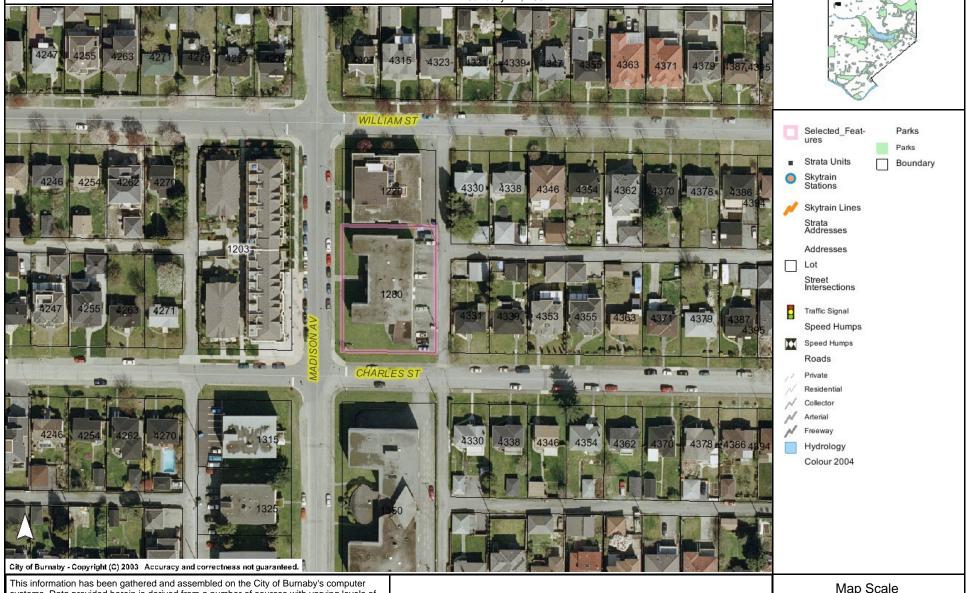

## 1280 Madison Avenue, Burnaby, BC

January 12, 2007

This information has been gathered and assembled on the City of Burnaby's computer systems. Data provided herein is derived from a number of sources with varying levels of accuracy. The City of Burnaby disclaims all responsibility for the accuracy or completeness of information contained herein.

Map Scale 1:1500

| **Burnaby                                                                                                                                                                                                                                                | 1280 Madison Avenue, Burnaby, BC October 18, 2007           |                                                                                                                       |
|----------------------------------------------------------------------------------------------------------------------------------------------------------------------------------------------------------------------------------------------------------|-------------------------------------------------------------|-----------------------------------------------------------------------------------------------------------------------|
| 4247 4255 4263 4271 4279 4287 4295                                                                                                                                                                                                                       | 4307 4315 4323 4331 4339 4347 4355 4363 4371 4379 4387 4395 |                                                                                                                       |
|                                                                                                                                                                                                                                                          | WILLIAMST                                                   | Selected_Feat- Boundary ures                                                                                          |
| 4246 4254 4262 4270                                                                                                                                                                                                                                      | 1220 4330 4338 4346 4354 4362 4370 4378 4386 4394           | <ul> <li>Strata Units</li> <li>Skytrain<br/>Stations</li> <li>Skytrain Lines</li> <li>Strata<br/>Addresses</li> </ul> |
| 4247 4255 4263 4271                                                                                                                                                                                                                                      | 1280<br>4331 4339 4353 4355 4363 4371 4379 4387 4395        | Addresses  Lot Street Intersections  Traffic Signal Speed Humps  Speed Humps                                          |
|                                                                                                                                                                                                                                                          | CHARLES ST                                                  | Roads  // Private  // Residential                                                                                     |
| 4246 4254 4262 4270 1315                                                                                                                                                                                                                                 | 4330 4338 4346 4354 4362 4370 4378 4386 4394                | Collector Arterial Freeway Hydrology Parks Parks                                                                      |
| 1325  Acuracy and correctness not guaranteed.                                                                                                                                                                                                            | 1350                                                        |                                                                                                                       |
| This information has been gathered and assembled on the City of Burn systems. Data provided herein is derived from a number of sources with accuracy. The City of Burnaby disclaims all responsibility for the accuracy of information contained herein. | varying levels of                                           | Map Scale<br>1 : 1500                                                                                                 |