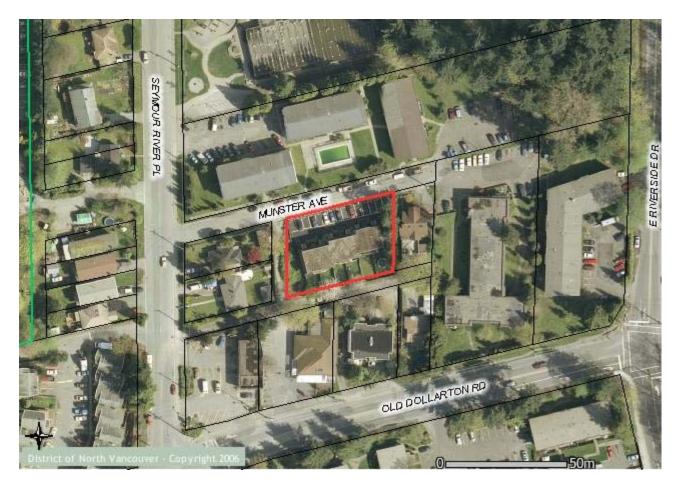

) added a caretakers expense of \$3,240 (\$45 x 6 units x 12 months)



## 2125 - 2135 Munster Ave, North Vancouver April 2006 Rent Roll

|         |          |              | Last Rent | Security |
|---------|----------|--------------|-----------|----------|
| Suite # | Rent     | Move In Date | Increase  | Deposit  |
| 2125    | 1,400.00 | 01-Jan-06    |           | 700      |
| 2127    | 1,400.00 | 01-Feb-04    | 01-Apr-05 | 675      |
| 2129    | 1,385.00 | 01-Aug-02    | 01-Aug-05 | 630      |
| 2131    | 1,385.00 | 01-Jul-04    | 01-Jul-05 | 1,385    |
| * 2133  | 1,385.00 | 01-May-97    | 01-Jun-05 | 565      |
| 2135    | 1,400.00 | 01-Apr-05    |           | 700      |

Total \$8,355.00 /month

\$ 100,260.00 /year

\* Note: Unit 2133 - Rent will be increased to \$1,400 June 1st.